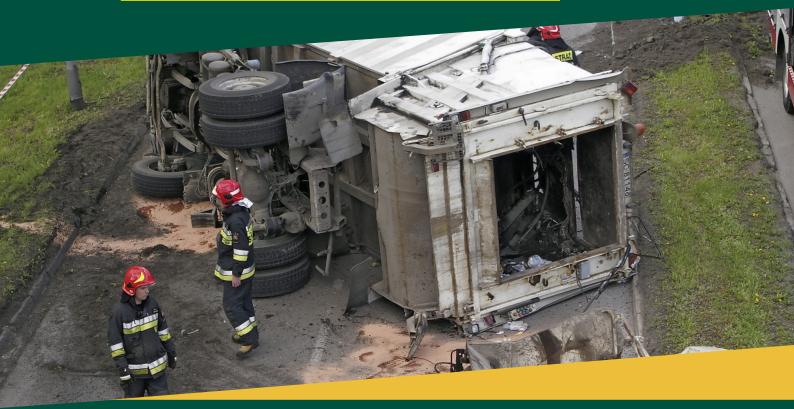

#### **HazChem Emergency Response Services:**

- Clean-up and transport any type of hazardous waste
- Truck terminal spills
- Warehouse/loading dock spills
- HAZMAT clean-up
- Bio hazard clean-up
- Over-the-road incidents
- Tank overflows / spills
- Pipeline ruptures
- Mercury spills
- Biological and infectious materials
- Tanker truck and railcar rollovers
- Chemical spills
- Oil, motor fuel and jet fuel spills
- Emergency lab packs
- RCRA spills and more